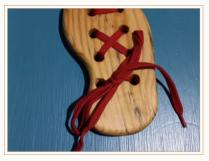

## SHOE LACING TOY

Helps to teach how to tie shoe laces and reinforces fine motor skills

950/= Kes