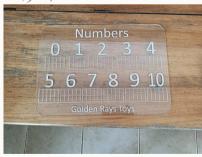

## CLEAR/SHADED TEN FRAME

Clear ten frame mostly used by beginners to teach number value. Can be used on a light table

1650/= Kes