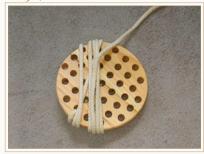

#### LACING TOY

Helps to improve hand eye coordination and teaches creativity

950/= Kes