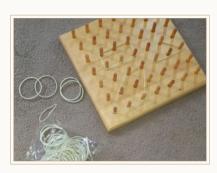

## GEO BOARD

Wooden geoboard to make shapes and letters and to help with fine motor skills

1150/= Kes